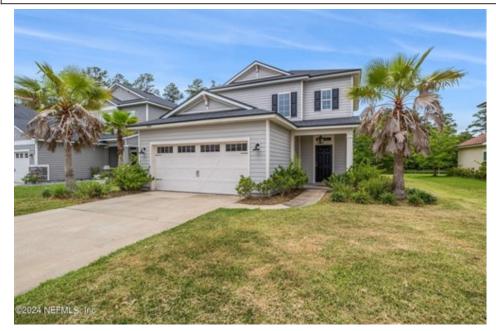

## 1574 Oldenburg Dr., Jacksonville, FL 32218

Beds: 4 | Baths: 2 Full, 1 Half

MLS #: 2034884

Single Family | 2,083 ft<sup>2</sup> | Lot: 21,780 ft<sup>2</sup> (0.5 acres)

More Info: 15740IdenburgDr.Is4Rent.com

## Remarks

Discover the perfect blend of space, comfort, and community living with this impressive 4-bedroom, 2.5-bathroom home spanning over 2000 square feet. This Dream Finders home features an open floor plan and is located in the highly sought-after Lexington Park neighborhood. As you step inside, you'll be greeted by an inviting living space filled with natural light and designed for modern living. This home and neighborhood offer a lifestyle of convenience and leisure. Located near River City Marketplace, Kings Bay Navy Base, and much more. The 2nd floor bonus also be used as a media or entertainment room, providing plenty of room for a growing family or guests.