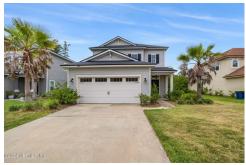

## 1574 Oldenburg Dr., Jacksonville, FL 32218

Beds: 4 | Baths: 2 Full, 1 Half

MLS #: 2034884

Single Family | 2,083 ft<sup>2</sup> | Lot: 21,780 ft<sup>2</sup> (0.5 acres)

More Info: 15740IdenburgDr.Is4Rent.com

## Remarks

Discover the perfect blend of space, comfort, and community living with this impressive 4-bedroom, 2.5-bathroom home spanning over 2000 square feet. This Dream Finders home features an open floor plan and is located in the highly sought-after Lexington Park neighborhood. As you step inside, you'll be greeted by an inviting living space filled with natural light and designed for modern living. This home and neighborhood offer a lifestyle of convenience and leisure. Located near River City Marketplace, Kings Bay Navy Base, and much more. The 2nd floor bonus also be used as a media or entertainment room, providing plenty of room for a growing family or guests.