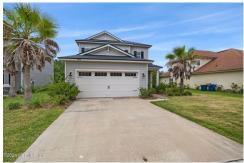

## 1574 Oldenburg Dr., Jacksonville, FL 32218

Beds: 4 | Baths: 2 Full, 1 Half

MLS #: 2034884

Single Family | 2,083 ft<sup>2</sup> | Lot: 21,780 ft<sup>2</sup> (0.5 acres)

More Info: 15740IdenburgDr.Is4Rent.com

## Remarks

Discover the perfect blend of space, comfort, and community living with this impressive 4-bedroom, 2.5-bathroom home spanning over 2000 square feet. This Dream Finders home features an open floor plan and is located in the highly sought-after Lexington Park neighborhood. As you step inside, you'll be greeted by an inviting living space filled with natural light and designed for modern living. This home and neighborhood offer a lifestyle of convenience and leisure. Located near River City Marketplace, Kings Bay Navy Base, and much more. The 2nd floor bonus also be used as a media or entertainment room, providing plenty of room for a growing family or guests.